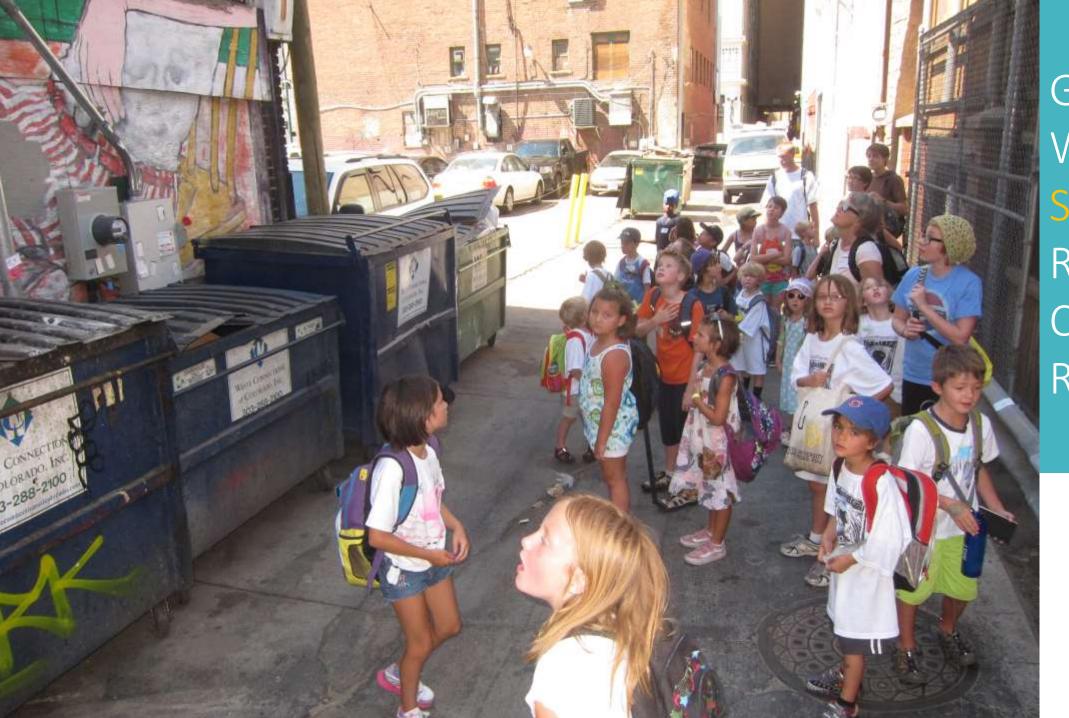

### Assess as You Walk

What is the nature of the search? You ask. The search is what anyone would undertake if he were not sunk in the everydayness of his own life. To become aware of the search is to be onto something. Not to be onto something is to be in despair.