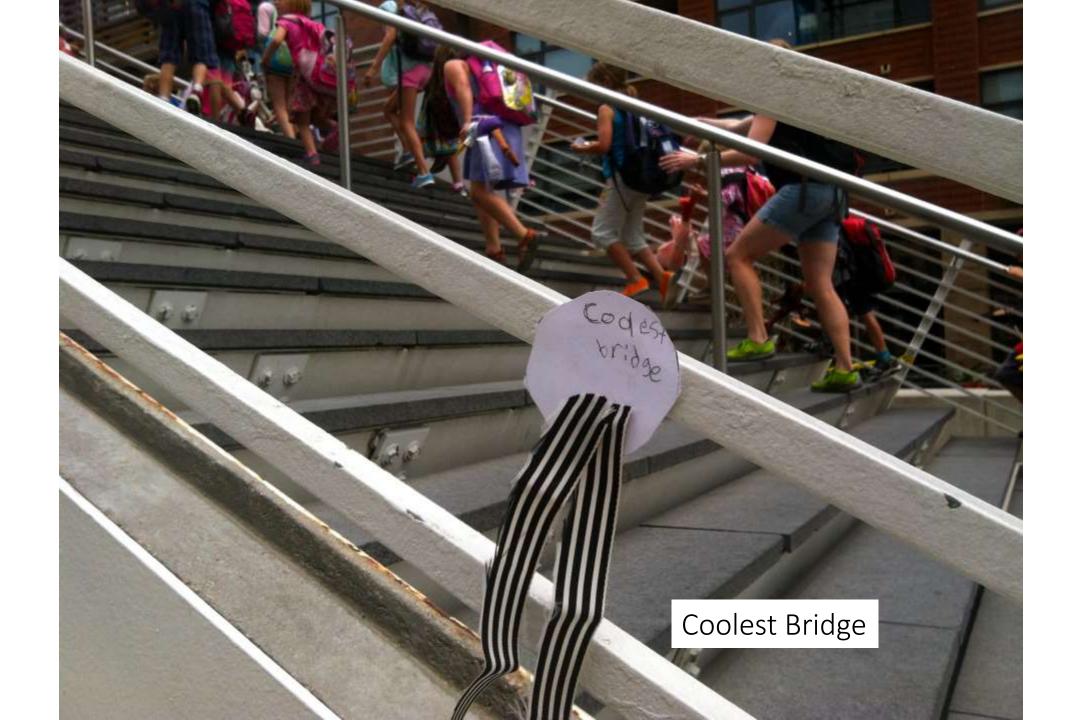

Make some blank awards

# Assess the City

### What if you assessed the grown ups?

Make some blank awards Find things to assess. Gather Walk See Respond Collect Reflect

# Assess the City

### What if you assessed the grown ups?

Make some blank awards Find things to assess. Complete the assessment. Gather Walk See Respond Collect Reflect

# Assess the City

### What if you assessed the grown ups?

- Make some blank awards
- Find things to assess.
- Complete the assessment.
- Affix your assessment onto the site.

Gather Walk See Respond Collect Reflect

## Make some blank awards

X



### Make some blank awards.



### Have a pencil and tape handy.



### Make some blank awards



### Have a pencil and tape handy.















### Blooper award goes to the stinkiest trash can.















# Saddest Statue













### The first time it didn't work well.



### Start with Blank Awards



### Start with Blank Awards

### Assess as You Walk



What is the nature of the search? You ask. The search is what anyone would undertake if he were not sunk in the everydayness of his own life. To become aware of the search is to be onto something. Not to be onto something is to be in despair.

-Walker Percy, The Moviegoer