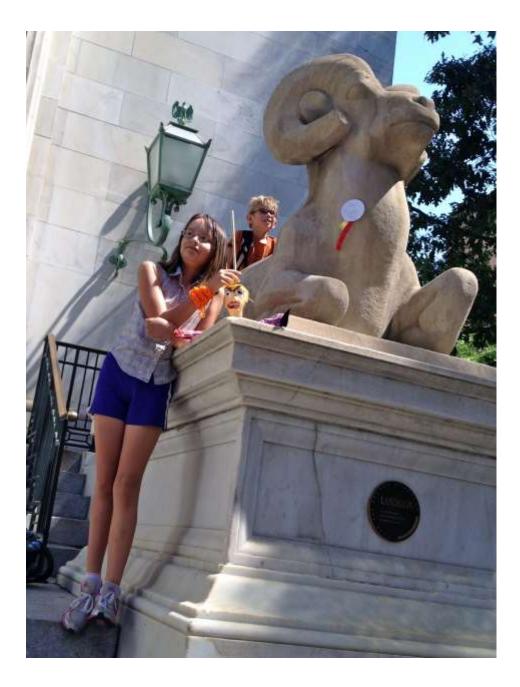

### What if you assessed the grown ups?

- Make some blank awards
- Find things to assess.
- Complete the assessment.
- Affix your assessment onto the site.

Gather Walk See Respond Collect Reflect

## Make some blank awards

X

### Make some blank awards.

### Have a pencil and tape handy.

### Make some blank awards