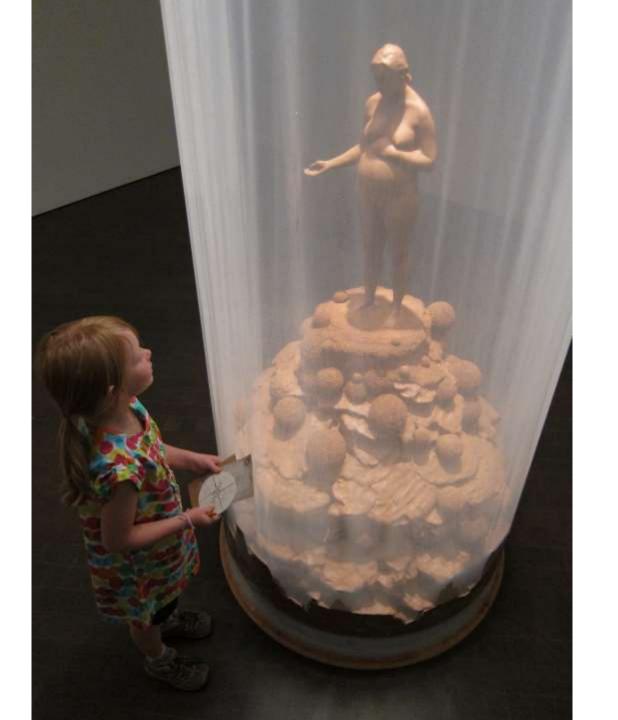

### dérive and détourne with children



Anne Thulson School of the Poetic City athulson@msudenver.edu

# School of the Poetic City

### School of the Poetic City

#### Gather



#### Walk









#### See











#### Respond











Gather Walk See <mark>Respond</mark> Collect Reflect





#### Collect







#### Reflect







#### Respond

2

#### What if you assessed the grown ups?

#### What if you assessed the grown ups?

Make some blank awards

# Assess the City

### What if you assessed the grown ups?

Make some blank awards Find things to assess. Gather Walk See Respond Collect Reflect

# Assess the City

### What if you assessed the grown ups?

Make some blank awards Find things to assess. Complete the assessment. Gather Walk See Respond Collect Reflect

# Assess the City

### What if you assessed the grown ups?

- Make some blank awards
- Find things to assess.
- Complete the assessment.
- Affix your assessment onto the site.

Gather Walk See Respond Collect Reflect

## Make some blank awards

X



### Make some blank awards.



### Have a pencil and tape handy.



### Make some blank awards



##