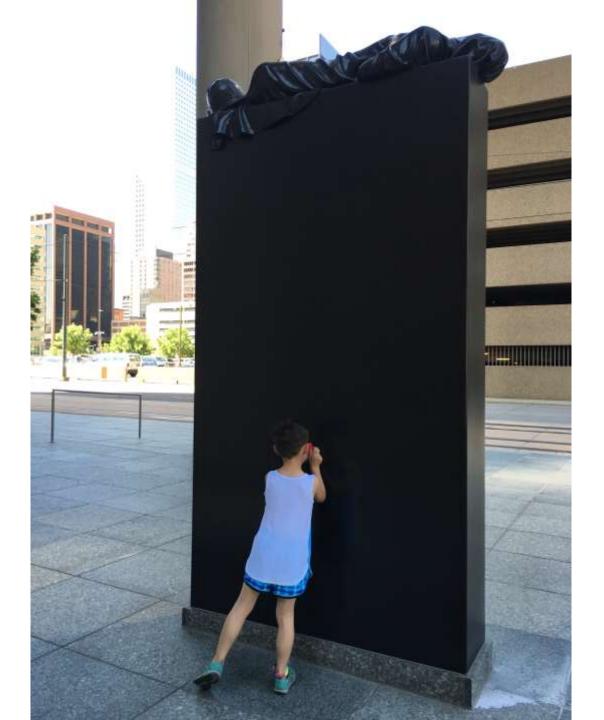

ke some blank awards

# Assess the City

### What if you assessed the grown ups?

Make some blank awards Find things to assess. Gather Walk See Respond Collect Reflect

# Assess the City

### What if you assessed the grown ups?

Make some blank awards Find things to assess. Complete the assessment. Gather Walk See Respond Collect Reflect

# Assess the City

### What if you assessed the grown ups?

- Make some blank awards
- Find things to assess.
- Complete the assessment.
- Affix your assessment onto the site.

Gather Walk See Respond Collect Reflect

## Make some blank awards

X



### Make some blank awards.



### Have a pencil and tape handy.



### Make some blank awards



### Have a pencil and tape handy.















### Blooper award goes to the stinkiest trash can.















# Saddest Statue













### The first time it didn't work well.



### Start with Blank Awards



### Start with Blank Awards

### Assess as You Walk



What is the nature of the search? You ask. The search is what anyone would undertake if he were not sunk in the everydayness of his own life. To become aware of the search is to be onto something. Not to be onto something is to be in despair.

-Walker Percy, The Moviegoer