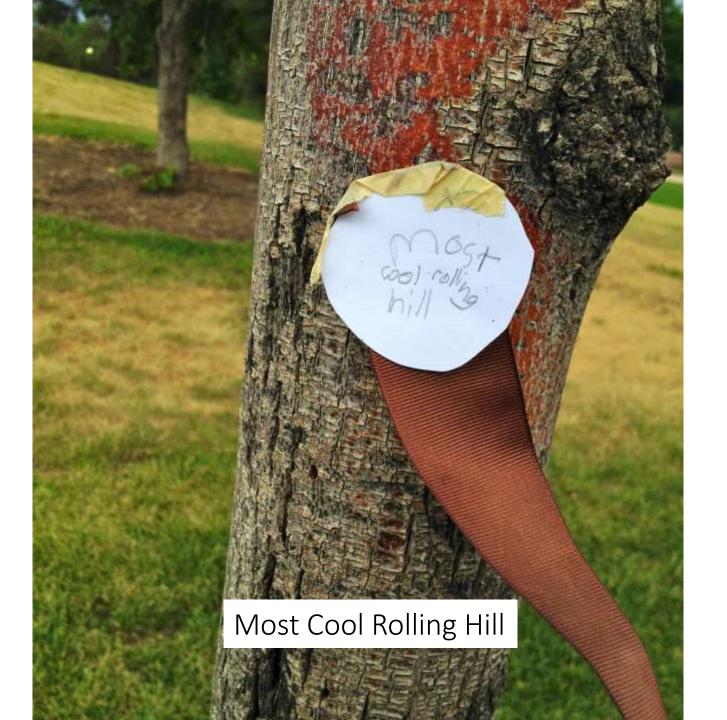

s?

Make some blank awards

# Assess the City

### What if you assessed the grown ups?

Make some blank awards Find things to assess. Gather Walk See Respond Collect Reflect

# Assess the City

### What if you assessed the grown ups?

Make some blank awards Find things to assess. Complete the assessment. Gather Walk See Respond Collect Reflect

# Assess the City

### What if you assessed the grown ups?

- Make some blank awards
- Find things to assess.
- Complete the assessment.
- Affix your assessment onto the site.

Gather Walk See Respond Collect Reflect

## Make some blank awards

X



### Make some blank awards.



### Have a pencil and tape handy.



### Make some blank awards



### Have a pencil and tape handy.















### Blooper award goes to the stinkiest trash can.















# Saddest Statue













### The first time it didn't work well.



### Start with Blank Awards



### Start with Blank Awards

### Assess as You Walk



What is the nature of the search? You ask. The search is what anyone would undertake if he were not sunk in the everydayness of his own life. To become aware of the search is to be onto something. Not to be onto something is to be in despair.

-Walker Percy, The Moviegoer