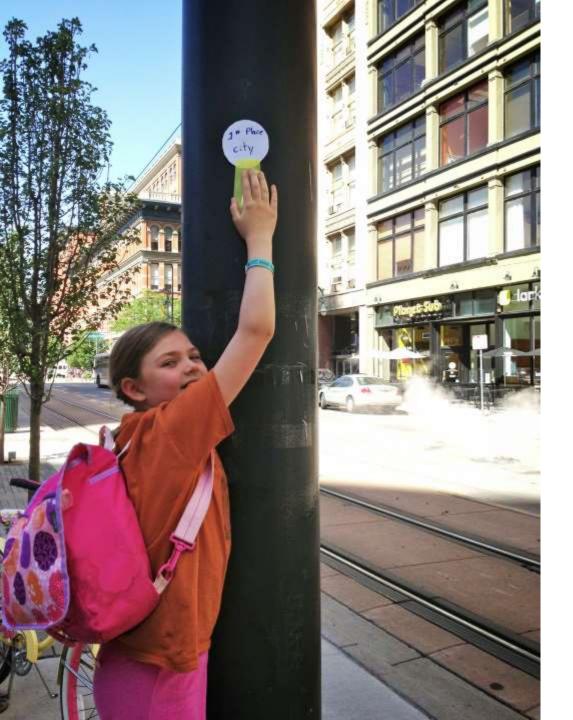

# Assess the City

### What if you assessed the grown ups?

Make some blank awards Find things to assess. Gather Walk See Respond Collect Reflect