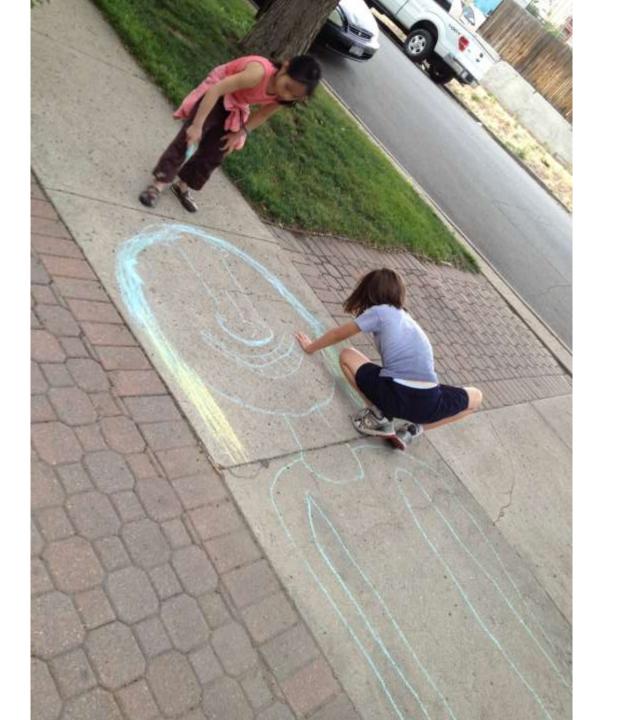

#### Gather

#### Walk

#### See

#### Respond

Gather Walk See <mark>Respond</mark> Collect Reflect

#### Collect

#### Reflect

#### Respond

2