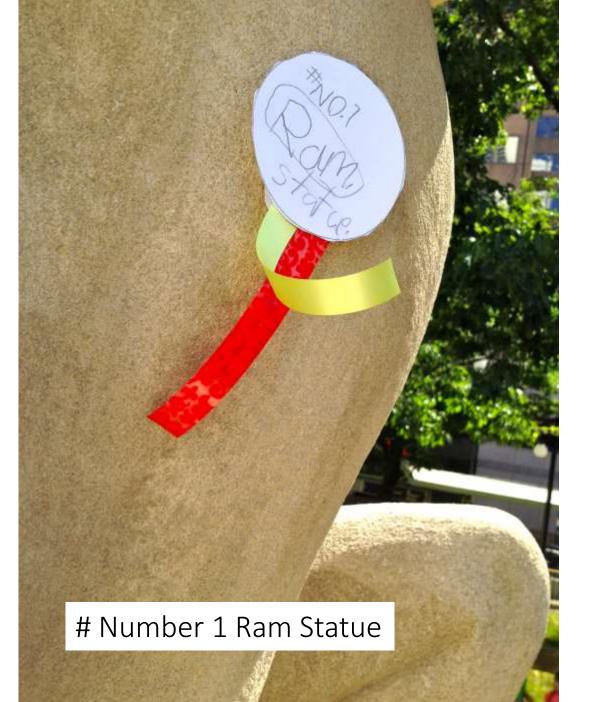

### What if you assessed the grown ups?

- Make some blank awards
- Find things to assess.
- Complete the assessment.
- Affix your assessment onto the site.

Gather Walk See Respond Collect Reflect

## Make some blank awards

X

### Make some blank awards.

### Have a pencil and tape handy.

### Make some blank awards