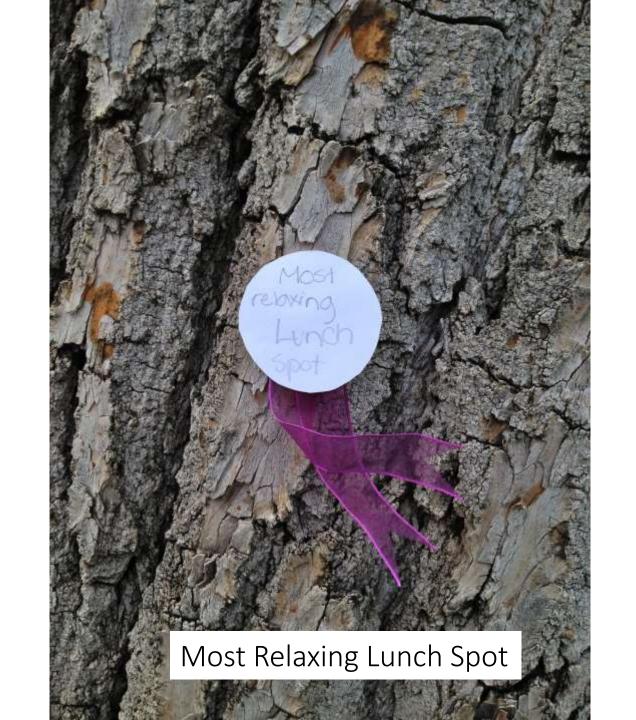

# Assess the City

### What if you assessed the grown ups?

Make some blank awards Find things to assess. Gather Walk See Respond Collect Reflect

# Assess the City

### What if you assessed the grown ups?

Make some blank awards Find things to assess. Complete the assessment. Gather Walk See Respond Collect Reflect

# Assess the City

### What if you assessed the grown ups?

- Make some blank awards
- Find things to assess.
- Complete the assessment.
- Affix your assessment onto the site.

Gather Walk See Respond Collect Reflect

## Make some blank awards

X



### Make some blank awards.



### Have a pencil and tape handy.



### Make some blank awards



### Have a pencil and tape handy.















### Blooper award goes to the stinkiest trash can.















# Saddest Statue













### The first time it didn't work well.



### Start with Blank Awards



### Start with Blank Awards

### Assess as You Walk



What is the nature of the search? You ask. The search is what anyone would undertake if he were not sunk in the everydayness of his own life. To become aware of the search is to be onto something. Not to be onto something is to be in despair.

-Walker Percy, The Moviegoer