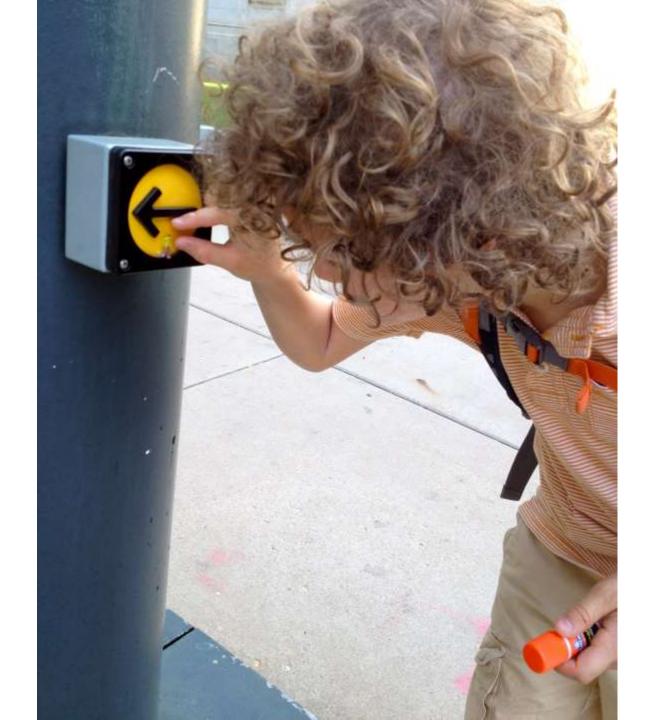

### Assess as You Walk

What is the nature of the search? You ask. The search is what anyone would undertake if he were not sunk in the everydayness of his own life. To become aware of the search is to be onto something. Not to be onto something is to be in despair.