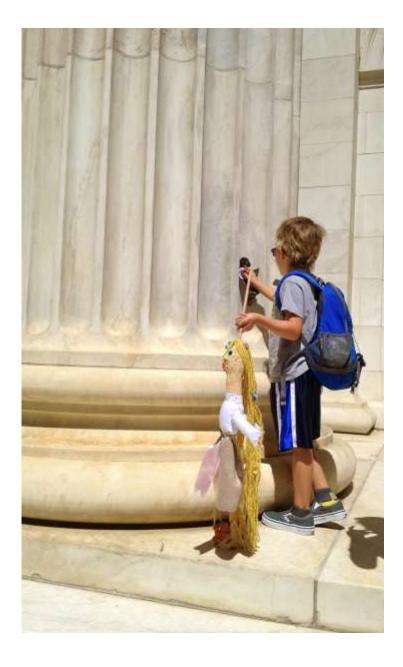

ssessed the grown ups?

#### What if you assessed the grown ups?

Make some blank awards

# Assess the City

### What if you assessed the grown ups?

Make some blank awards Find things to assess. Gather Walk See Respond Collect Reflect

# Assess the City

### What if you assessed the grown ups?

Make some blank awards Find things to assess. Complete the assessment. Gather Walk See Respond Collect Reflect

# Assess the City

### What if you assessed the grown ups?

- Make some blank awards
- Find things to assess.
- Complete the assessment.
- Affix your assessment onto the site.

Gather Walk See Respond Collect Reflect

## Make some blank awards

X



### Make some blank awards.



### Have a pencil and tape handy.



### Make some blank awards



### Have a pencil and tape handy.















### Blooper award goes to the stinkiest trash can.















# Saddest Statue













### The first time it didn't work well.



### Start with Blank Awards



### Start with Blank Awards

### Assess as You Walk



What is the nature of the search? You ask. The search is what anyone would undertake if he were not sunk in the everydayness of his own life. To become aware of the search is to be onto something. Not to be onto something is to be in despair.

-Walker Percy, The Moviegoer