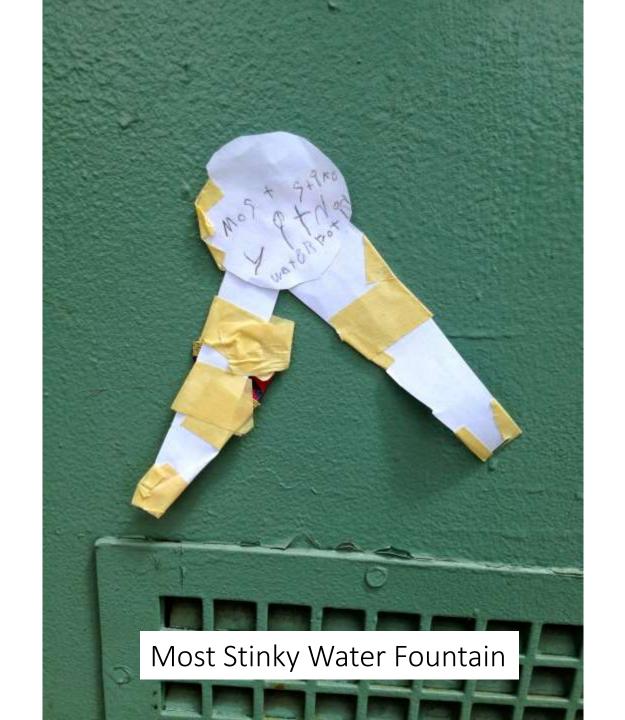

Assess the City

### What if you assessed the grown ups?

Make some blank awards Find things to assess. Gather Walk See Respond Collect Reflect

# Assess the City

### What if you assessed the grown ups?

Make some blank awards Find things to assess. Complete the assessment. Gather Walk See Respond Collect Reflect

# Assess the City

### What if you assessed the grown ups?

- Make some blank awards
- Find things to assess.
- Complete the assessment.
- Affix your assessment onto the site.

Gather Walk See Respond Collect Reflect

## Make some blank awards

X



### Make some blank awards.



### Have a pencil and tape handy.



### Make some blank awards



### Have a pencil and tape handy.















### Blooper award goes to the stinkiest trash can.















# Saddest Statue













### The first time it didn't work well.



### Start with Blank Awards



### Start with Blank Awards

### Assess as You Walk



What is the nature of the search? You ask. The search is what anyone would undertake if he were not sunk in the everydayness of his own life. To become aware of the search is to be onto something. Not to be onto something is to be in despair.

-Walker Percy, The Moviegoer