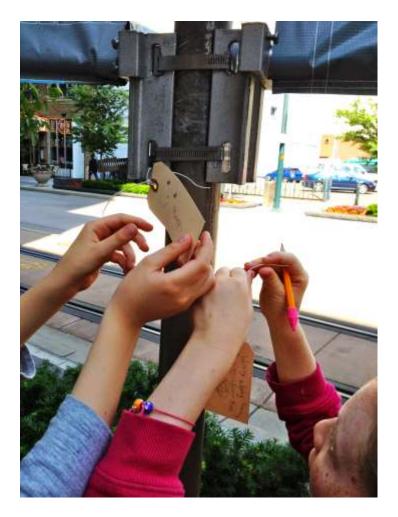

### Make some blank awards.

### Have a pencil and tape handy.

### Make some blank awards